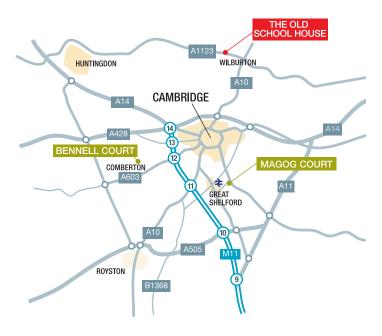

#### **DESCRIPTION**

The Old School House is situated on the High Street in an attractive village location to the South of Ely (approxminately 5 miles). The redbrick former school building was extensively renovated by Beechwood Estates to provide contemporary office space whilst retaining the historic integrity of the building.

The office provides accommodation over two floors with a modern internal specification suitable for office use. The Old School House is ideally located in the heart of the village and offers easy access to the A10 serving Ely (5 miles) and Cambridge (10 miles), the A142 and is also situated adjacent to the A1123. The A14 is can be accessed at Cambridge (west bound/M11 link/Stansted) or Newmarket (east bound). There is on site car parking available.