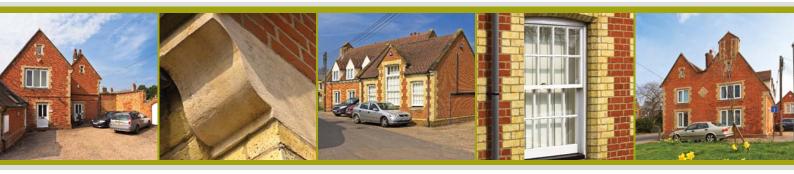

#### **DESCRIPTION**

The Old School House is situated on the High Street in an attractive village location to the South of Ely (approxminately 5 miles). The redbrick former school building was extensively renovated by Beechwood Estates to provide contemporary office space whilst retaining the historic integrity of the building.

The office provides accommodation over two floors with a modern internal specification suitable for office use. The Old School House is ideally located in the heart of the village and offers easy access to the A10 serving Ely (5 miles) and Cambridge (10 miles), the A142 and is also situated adjacent to the A1123. The A14 is can be accessed at Cambridge (west bound/M11 link/Stansted) or Newmarket (east bound). There is on site car parking available.