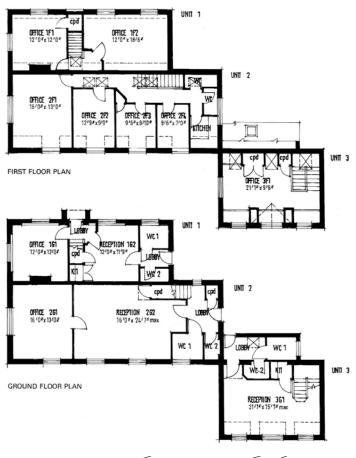

#### **ACCOMMODATION**

The individual suites comprise the following areas, which are approximate and for guidance only.

| Unit  | Gross<br>m <sup>2</sup> | Internal Area<br>sq ft | Car Spaces |                  |
|-------|-------------------------|------------------------|------------|------------------|
| 1     | 77                      | 830                    | 3          | <b>FULLY LET</b> |
| 2     | 135                     | 1448                   | 4          | <b>FULLY LET</b> |
| 3     | 60                      | 643                    | 3          | <b>FULLY LET</b> |
| Total | 271                     | 2921                   |            |                  |