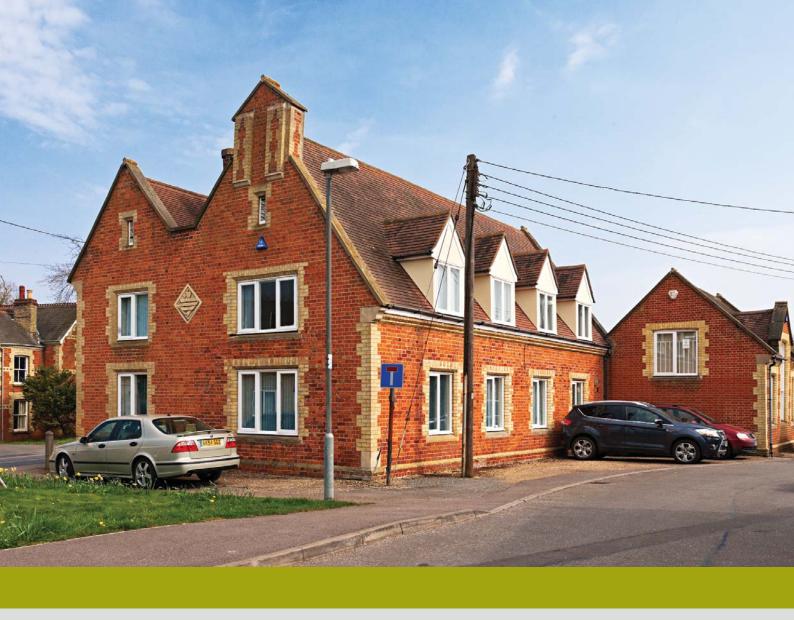

#### **DESCRIPTION**

The Old School House is situated on the High Street in an attractive village location to the South of Ely (approxminately 5 miles). The redbrick former school building was extensively renovated by Beechwood Estates to provide contemporary office space whilst retaining the historic integrity of the building.

The office provides accommodation over two floors with a modern internal specification suitable for office use. The Old School House is ideally located in the heart of the village and offers easy access to the A10 serving Ely (5 miles) and Cambridge (10 miles), the A142 and is also situated adjacent to the A1123. The A14 is can be accessed at Cambridge (west bound/M11 link/Stansted) or Newmarket (east bound). There is on site car parking available.